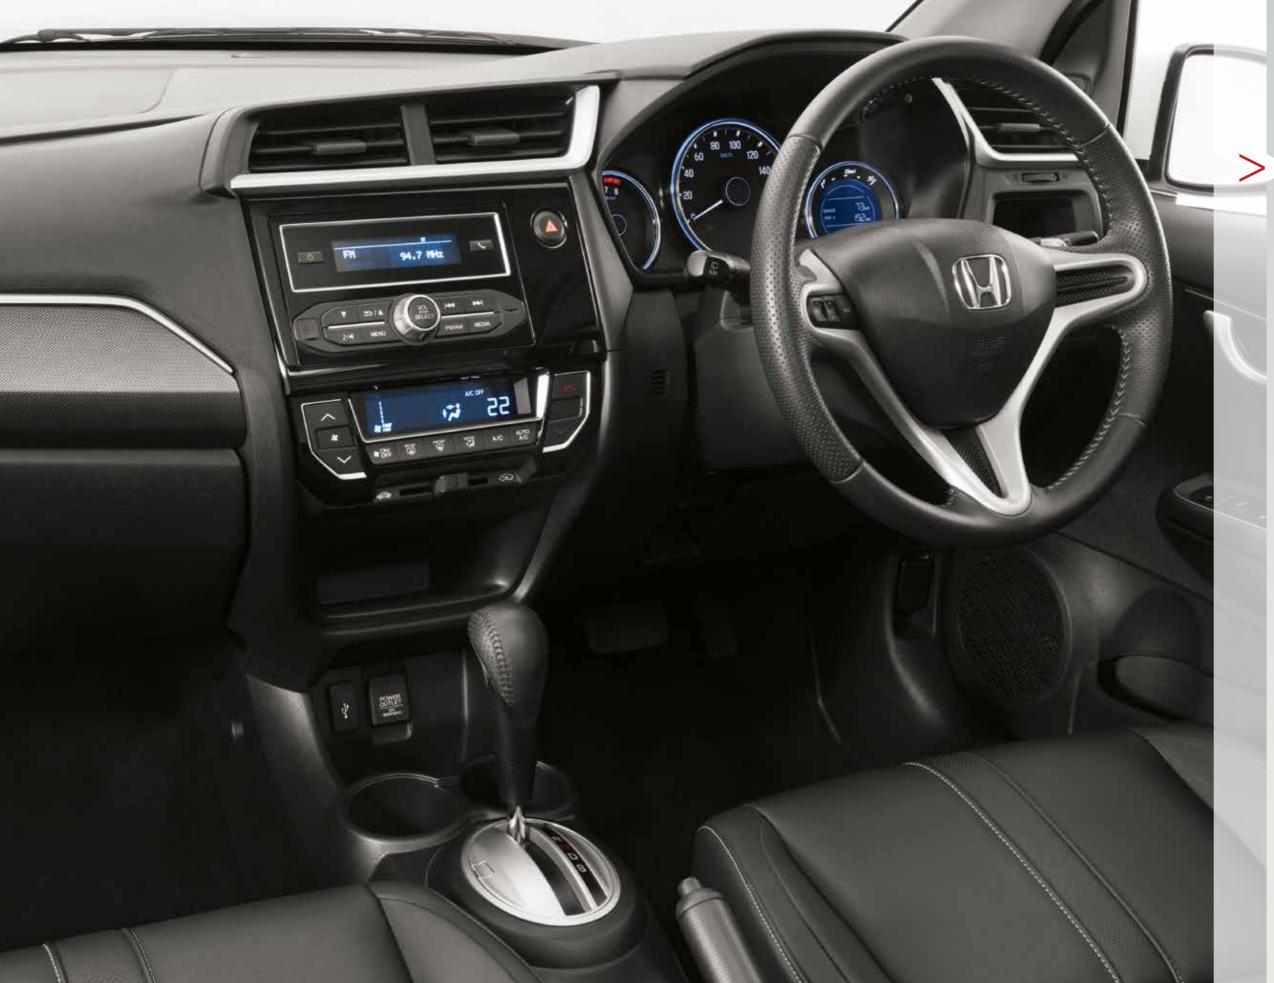

## Extreme versatility

The BR-V offers you a sophisticated and sporty all-black colour scheme, modern dashboard design, high quality material and a highly versatile, spacious three row 7-seater cabin interior for added comfort and convenience.

The silver accents and piano black finish on the Instrument panel combined with the white lit 3D speedometer with Multi Information Display gives you an interior with a Sporty appeal. The leather seats coupled with leather wrapped steering wheel, gear knob and door armrests simply enhance the already incredible interior. The BR-V also offers high quality fabric seat options.

The Multi Information Display (MID) allows the driver to monitor all important trip and vehicle information including Driving Range, Instantaneous and Average Fuel Efficiency, Ambient Temperature and Time. Furthermore, an Eco lamp provides feedback to the driver during fuel-efficient driving.