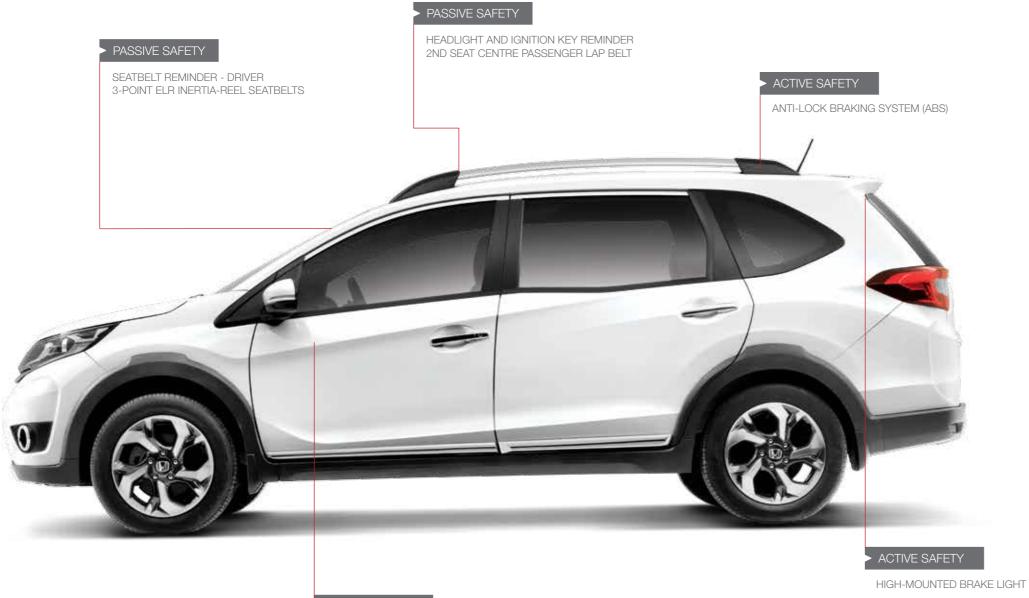

PASSIVE SAFETY

SRS AIRBAG – DRIVER AND PASSENGER SEAT PRETENSIONERS

# >> Safety taken seriously

This spacious 7-seater was specifically designed with a host of safety features to give you and your family peace of mind on the road. It boasts both driver and passenger SRS airbags that will inflate immediately when a heavy frontal impact occurs.

Honda's Advanced Compatibility Engineering (ACE) allows the vehicle to absorb and distribute the force in the cabin during a collision. This combined with other standard Honda safety features makes the BR-V a safe choice for you and your family.