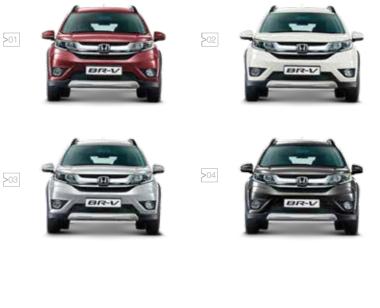

## >> Colour options

We know that choosing the colour to suit you is always important. That's why we're giving you the choice of 4 incredible colours.

- 01 Carnelian Red Pearl
- 02 White Orchid Pearl
- **03** Alabaster Silver Metallic
- 04 Modern Steel Metallic