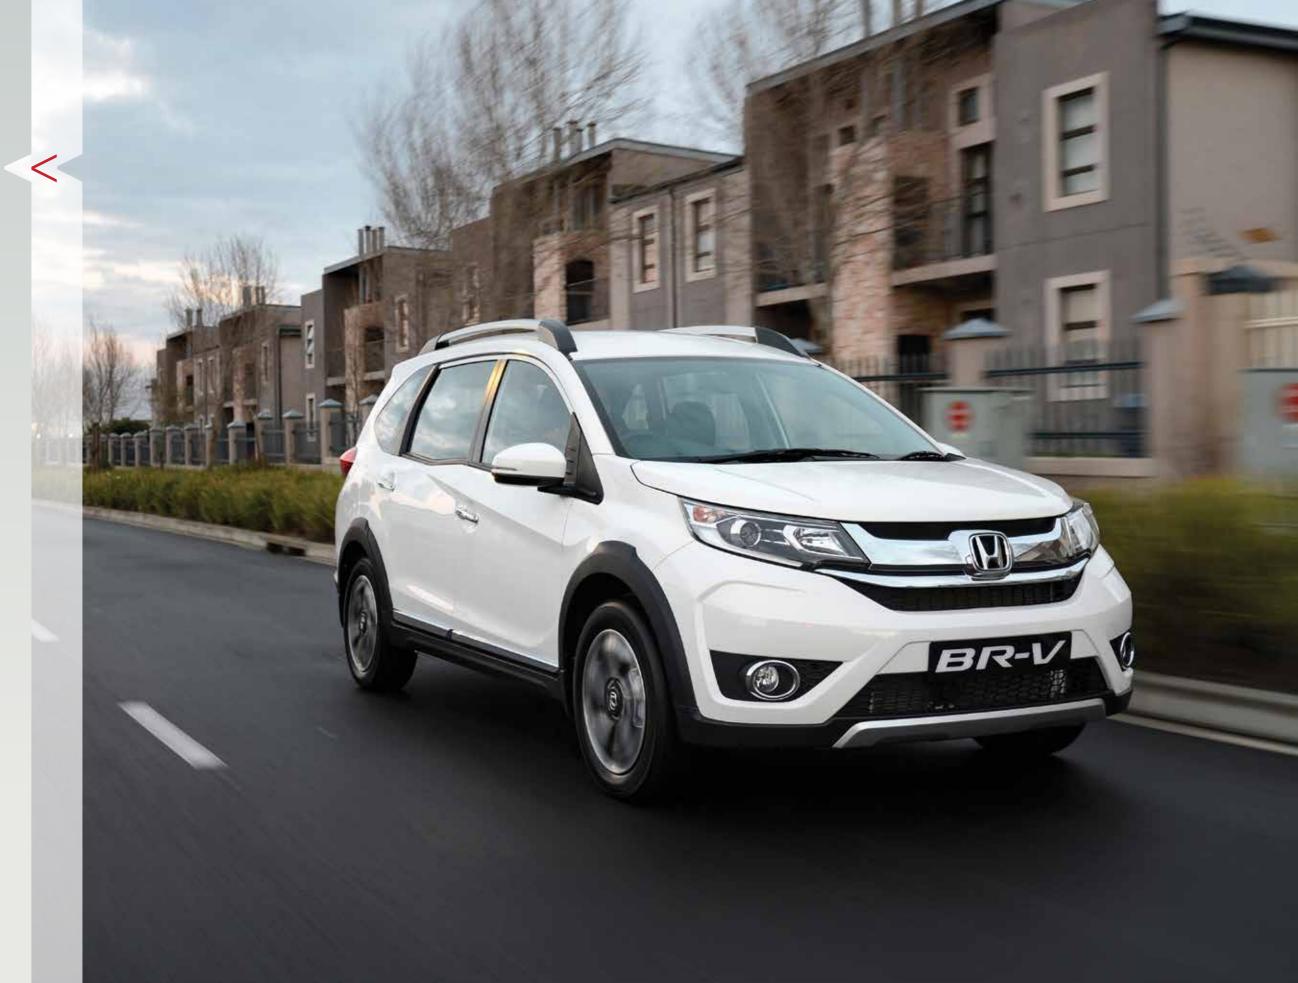

# An SUV like never before

This new addition to the Honda line up is taking the idea of SUV to a whole new level. The BR-V's 7-seater utility prowess comes together seamlessly with a strong and sporty exterior to make it the perfect car for that city drive or weekend getaway. It's everything you want in an SUV and more.

## Striking and stylish

<

If you're looking for a car with a look that exudes a stylish SUV character, then look no further than the BR-V. The bold, wide stance gives you a style with strength that is only further enhanced by projector headlamps, wide front grill design and LED position lamps.

The sleek silver finish roof rails of the BR-V highlight the undoubtedly sporty appeal of the vehicle and gives you a sense of true utility, while the connected tail light design with LED light guide at the rear brings in an air of sophistication. All that combined with the uniquely styled 16-inch alloy wheels truly emphasises the dynamic physique of the BR-V.