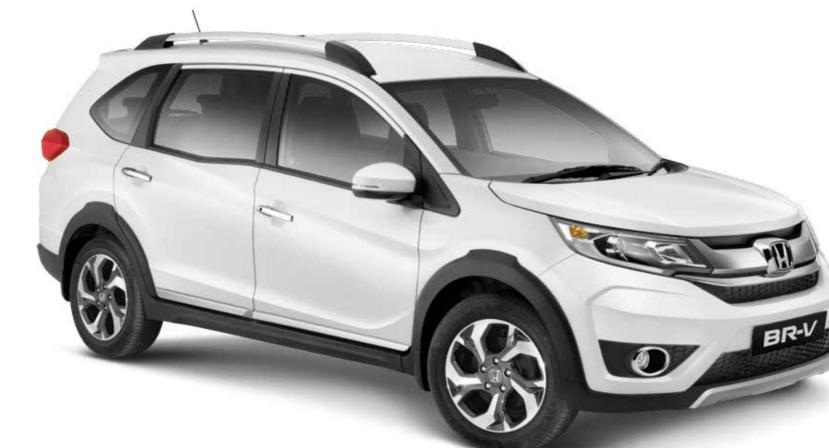

## Striking and stylish

<

If you're looking for a car with a look that exudes a stylish SUV character, then look no further than the BR-V. The bold, wide stance gives you a style with strength that is only further enhanced by projector headlamps, wide front grill design and LED position lamps.

The sleek silver finish roof rails of the BR-V highlight the undoubtedly sporty appeal of the vehicle and gives you a sense of true utility, while the connected tail light design with LED light guide at the rear brings in an air of sophistication. All that combined with the uniquely styled 16-inch alloy wheels truly emphasises the dynamic physique of the BR-V.