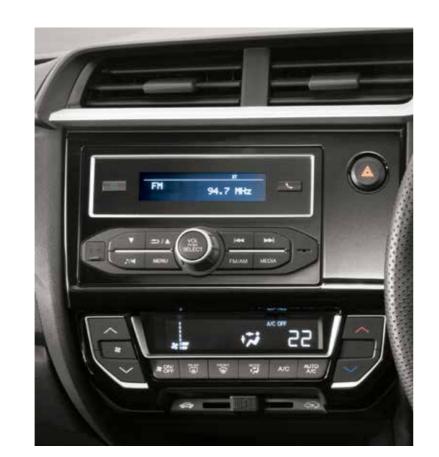

# Everything at the tip of your fingers

The BR-V offers a number of added comforts you can only expect from a sporty SUV such as this. It boasts a host of interior technologies designed to make you feel at home in your car.

Push start button with smart entry, integrated Bluetooth audio system with Hands Free Telephone (HFT) and steering mounted controls for audio means you have access to everything at a single touch. That, in addition to the automatic air conditioner with roof mounted rear vents and power foldable rear view mirrors, means you always have the ultimate combination of comfort and convenience.