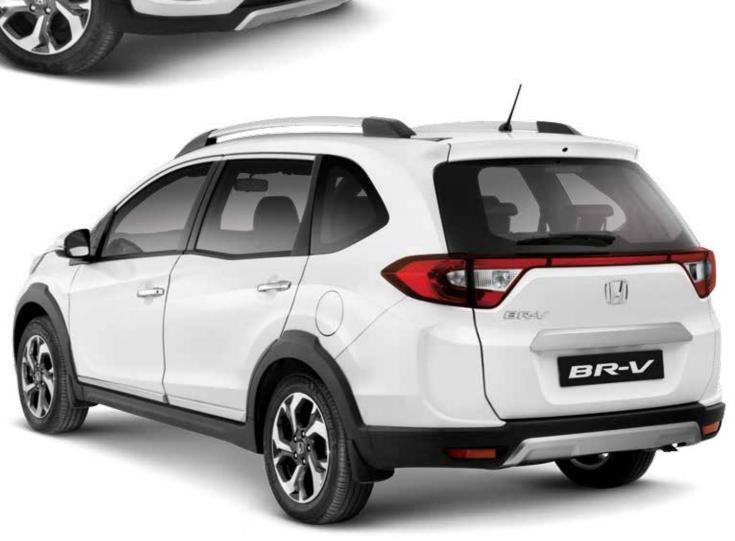

The sleek silver finish roof rails of the BR-V highlight the undoubtedly sporty appeal of the vehicle and gives you a sense of true utility, while the connected tail light design with LED light guide at the rear brings in an air of sophistication. All that combined with the uniquely styled 16-inch alloy wheels truly emphasises the dynamic physique of the BR-V.