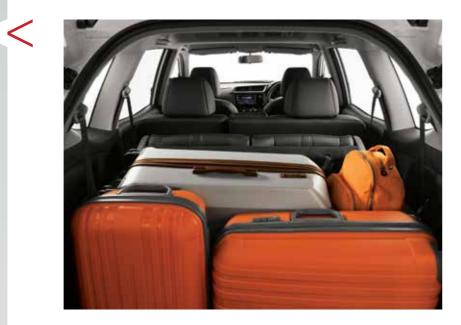

### Easy as 1, 2, 3

The BR-V was designed with style, versatility and comfort in mind and that's why it features three rows of exceedingly comfortable seating. The 2nd row seat features a 60:40 split with slide and recline option to give you the power to adjust the space for ultimate convenience.

The 3rd row seat is a 50:50 spilt folding type with reclining options for extra comfort. These seats can be quickly and conveniently tumbled forward to give you all the space you need for those extra items in the back. Even accessing the third row is easy with a one touch tumble button which folds away the second row seat.