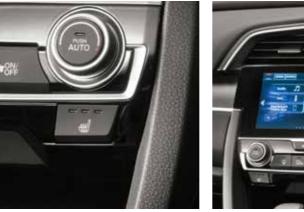

### All about detail

The careful detail and air of sophistication are reinforced in the interior, where a perfectly composed dash awaits. High quality, soft-touch surfaces come together with high-end technology like electrostatic volume control, dual-zone climate control and even a push button start to satisfy you at every point of comfort.

It's not just about comfort, we know you like practicality too. We have improved general visibility and ensured even more boot space in the rear. We've even replaced the manual park brake with a more intuitive electronic design. Actually, we've streamlined your driving experience in just about every way conceivable.

#### ELECTRIC PARKING BRAKE

The manual hand break has been replaced with an easily activated parking brake switch, which is automatically released upon acceleration