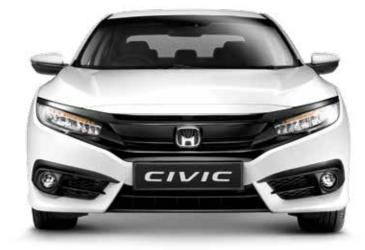

Contoured wheel arches then go on to expertly frame a set of 17-inch alloy wheels, while a dynamic range of LED Daytime Running Lights give the exterior of the new Civic an unparalleled appeal. It's the ultimate combination of class and sportiness all wrapped up in the perfect gift that is the new Civic.

#### LED DAYTIME RUNING LIGHTS

Daytime Running Lights switch on automatically when you start the engine. A thin continuous ray of light emits from a string of LEDs integrated into the headlight unit.