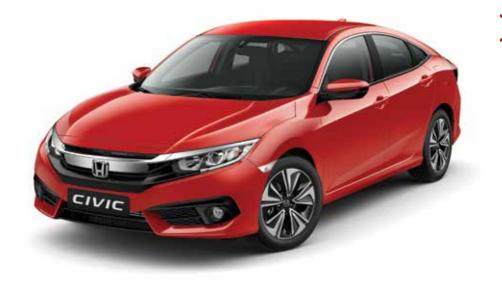

### Go bold or go home

Dare to dream and bold things can happen. That's the sort of brave, innovative thinking that inspired the new Civic. This new Sedan model is taking sporty sophistication to a whole new level with the all-new 1.5 Turbo engine option. The only question is, are you ready for it?

### CONTENTS

- 05 Interior Design
- 07 Safety
- **10** Engine
- 11 Model Line-Up
- **15** Accessories
- 16 Colours
- **17** Specifications & Features

The new Civic simply demands attention. Every part of the new shape was crafted to exude the perfect combination of bold sophistication and sporty excitement. A roofline inspired by the world's most incredible coupés gradually drops down into a low but incomprehensibly strong stance to form a complete look like no other in our range.

Contoured wheel arches then go on to expertly frame a set of 17-inch alloy wheels, while a dynamic range of LED Daytime Running Lights give the exterior of the new Civic an unparalleled appeal. It's the ultimate combination of class and sportiness all wrapped up in the perfect gift that is the new Civic.