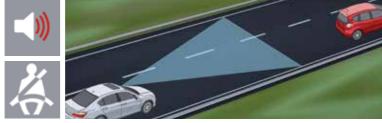

#### COLLISION MITIGATION BRAKING SYSTEM (CMBS)

Primary warning: When there's a risk of collision ahead, or the distance between the two vehicles is too short, the alarm sounds and the word BRAKE appears on the i-MID (intelligent-Multi Information Display). This alerts the driver to take action in order to avoid collision.