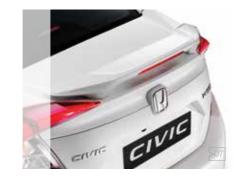

- **01** Front under spoiler
- **02** Fog light garnish-chrome
- **03** Rear under spoiler
- 04 Side under spoiler
- 05 Step LED front & rear
- 06 Trunk spoiler decklid
- 07 Trunk spoiler wing
- **08** Trunk tray outside