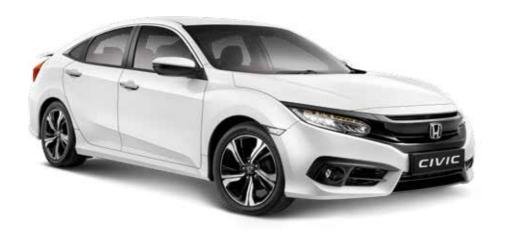

### CONTENTS

- 05 Interior Design
- 07 Safety
- **10** Engine
- 11 Model Line-Up
- **15** Accessories
- 16 Colours
- **17** Specifications & Features

The new Civic simply demands attention. Every part of the new shape was crafted to exude the perfect combination of bold sophistication and sporty excitement. A roofline inspired by the world's most incredible coupés gradually drops down into a low but incomprehensibly strong stance to form a complete look like no other in our range.

Contoured wheel arches then go on to expertly frame a set of 17-inch alloy wheels, while a dynamic range of LED Daytime Running Lights give the exterior of the new Civic an unparalleled appeal. It's the ultimate combination of class and sportiness all wrapped up in the perfect gift that is the new Civic.