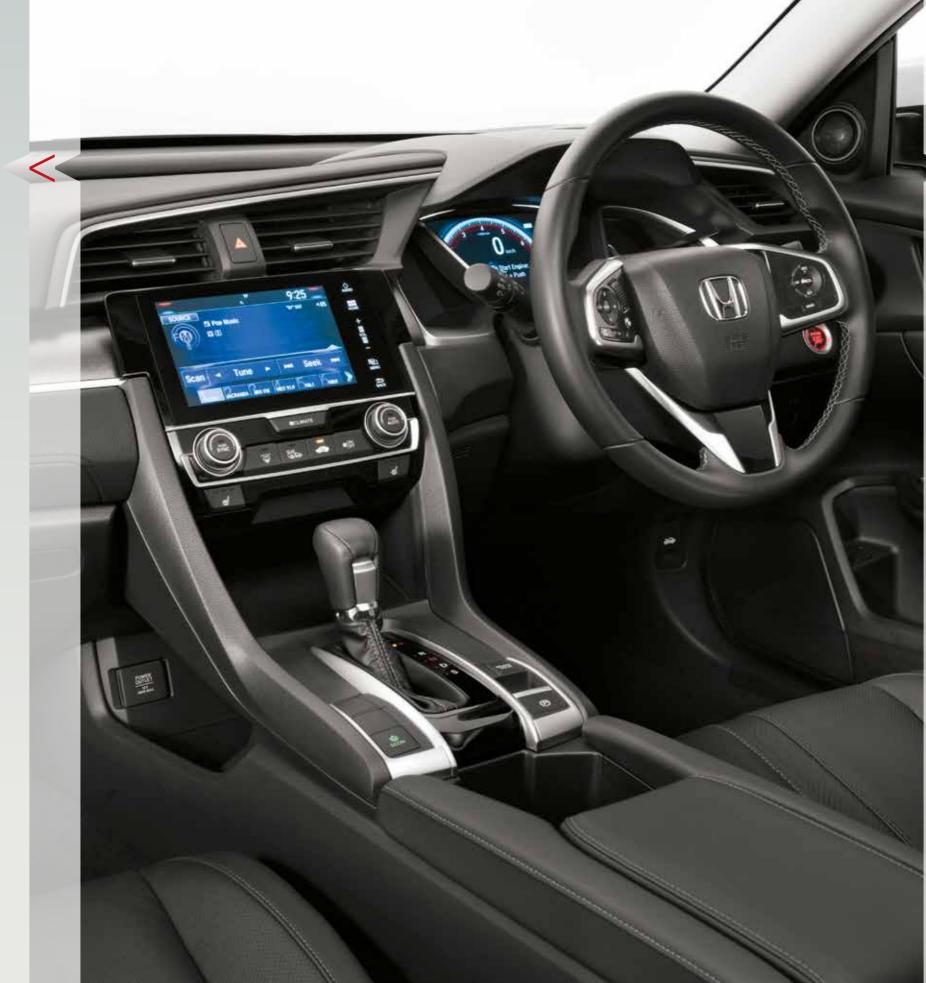

### All about detail

The careful detail and air of sophistication are reinforced in the interior, where a perfectly composed dash awaits. High quality, soft-touch surfaces come together with high-end technology like electrostatic volume control, dual-zone climate control and even a push button start to satisfy you at every point of comfort.

It's not just about comfort, we know you like practicality too. We have improved general visibility and ensured even more boot space in the rear. We've even replaced the manual park brake with a more intuitive electronic design. Actually, we've streamlined your driving experience in just about every way conceivable.

# Connect to your world

It wouldn't be a Honda if it didn't feature a cleverly designed interface for your ultimate convenience. Whether you're looking to be entertained, in-touch or out of harm's way, the new Civic takes the things that matter to you most and makes sure they're always where you need them. It's even in 7-inch full colour, for your viewing pleasure, simply tap, press or swipe through music, contacts, camera displays and much more. 7-8 Safety