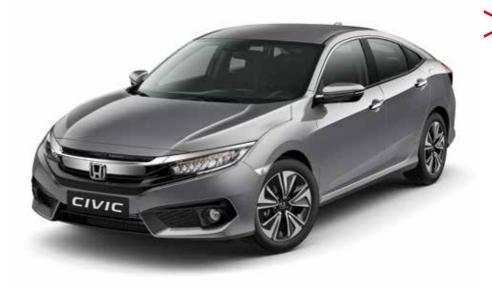

### >> Colours

The new Civic already has the look you're going for, now it's time to make it your own. We have entirely unique colour variations for you to choose from so when you take your new Civic home, you know it's all yours.

| 01 | Rallye Red                     |
|----|--------------------------------|
| 02 | Brilliant Sporty Blue Metallic |
| 03 | White Orchid Pearlescent       |
| 04 | Lunar Silver Metallic          |
| 05 | Modern Steel Metallic          |