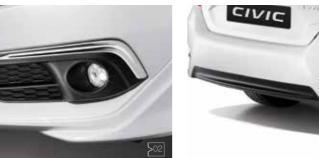

- **01** Front under spoiler
- **02** Fog light garnish-chrome
- **03** Rear under spoiler
- 04 Side under spoiler
- 05 Step LED front & rear
- 06 Trunk spoiler decklid
- 07 Trunk spoiler wing
- **08** Trunk tray outside