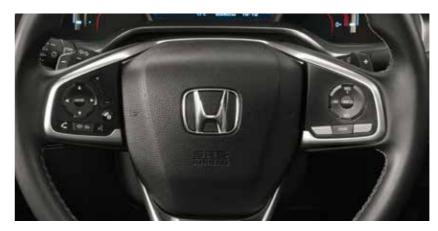

#### ADAPTIVE CRUISE CONTROL (ACC) WITH LOW-SPEED FOLLOW

The ACC system is designed to keep a set speed and set following interval behind a vehicle detected ahead of yours, including the ability to start and stop the vehicle with the flow of traffic.

#### LANE KEEPING ASSIST SYSTEM (LKAS)

The LKAS is engineered to gently correct your steering when you begin to leave a detected lane without signalling, applying torque progressively to the steering to help guide you back to the centre of the lane.

#### Key Features of the 1.5T Executive CVT

1.5 VTEC TURBO engine 127kW @ 5500rpm and 220Nm @ 1700-5500rpm Smart keyless entry Engine push start button Remote controlled engine start Walk away door lock LED headlights with auto adjustment Satellite navigation LaneWatch™ Honda Sensing suite of driver assist technologies including: Forward Collision Warning Collision Mitigation Braking System (CMBS) Lane Departure Warning Road Departure Mitigation System (RDM) Lane Keeping Assist System (LKAS) Adaptive Cruise Control (ACC) with Low Speed Follow (LSF)