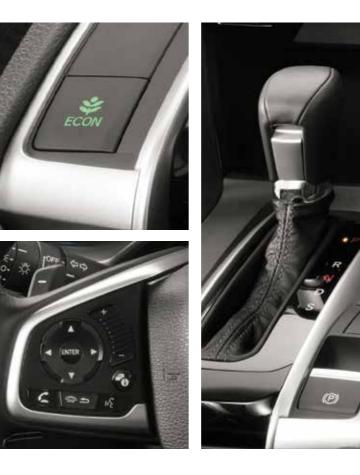

#### AUTO BRAKE HOLD

When the driver brakes and stops the vehicle in traffic, remaining stationary for some time, the Auto Brake Hold is activated to hold the vehicle position. It is then automatically released upon acceleration.

#### ELECTRIC PARKING BRAKE

The manual hand break has been replaced with an easily activated parking brake switch, which is automatically released upon acceleration

A refined 1.8 litre i-VTEC option, generating 104kW, is also available. Both come fitted with Honda's Continuously Variable Transmission, intuitively selecting the optimum gear ratio for smoother, more rapid acceleration.