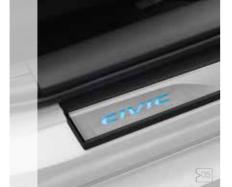

- **01** Front under spoiler
- **02** Fog light garnish-chrome
- **03** Rear under spoiler
- 04 Side under spoiler
- 05 Step LED front & rear
- 06 Trunk spoiler decklid
- 07 Trunk spoiler wing
- **08** Trunk tray outside