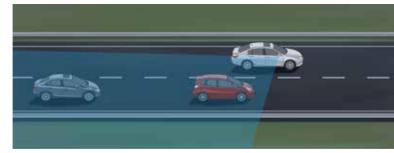

#### ADAPTIVE CRUISE CONTROL (ACC) WITH LOW-SPEED FOLLOW

The ACC system is designed to keep a set speed and set following interval behind a vehicle detected ahead of yours, including the ability to start and stop the vehicle with the flow of traffic.