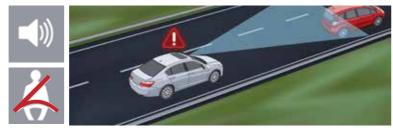

Third warning: At this stage, there's a chance that a collision will occur. The CMBS system starts emergency braking and activates the brake assist function to reduce speed. At the same time the seatbelt tightens to reduce the impact of the collision on the driver and front passenger.