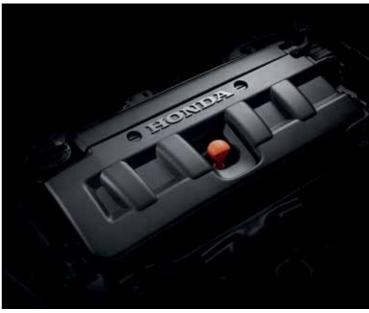

### Embrace the power

Introducing Honda's first ever 1.5 litre VTEC TURBO engine that is equipped with the Honda's revolutionary Earth Dreams Technology. This direct-injection powerplant generates an impressive 127kW with the ruthless efficiency of just under 6 litres of fuel per 100km.

A refined 1.8 litre i-VTEC option, generating 104kW, is also available. Both come fitted with Honda's Continuously Variable Transmission, intuitively selecting the optimum gear ratio for smoother, more rapid acceleration.