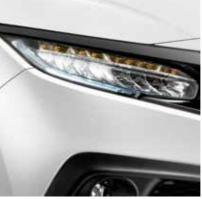

#### LED DAYTIME RUNING LIGHTS

Daytime Running Lights switch on automatically when you start the engine. A thin continuous ray of light emits from a string of LEDs integrated into the headlight unit.

#### Key Features of the 1.5T Sport CVT

1.5 VTEC TURBO engine 127kW @ 5500rpm and 220Nm @ 1700-5500rpm Smart keyless entry Engine push start button Remote controlled engine start Walk away door lock LED headlights with auto adjustment LED fog lights Rear Wing spoiler Sporty alloy wheels Aluminium sports pedal Piano black upper and lower grille Chrome door handles