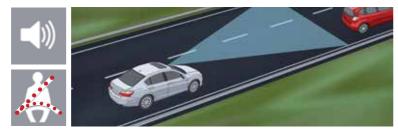

Secondary warning: If the distance between the two vehicles continues to decrease, CMBS applies light braking and the seatbelt E-pretensioners in the driver's side gently pull two or three times. At this point the E-pretensioners pull the seatbelts with enough force to properly restrain you and your front passenger, giving you time to react and avoid a collision.