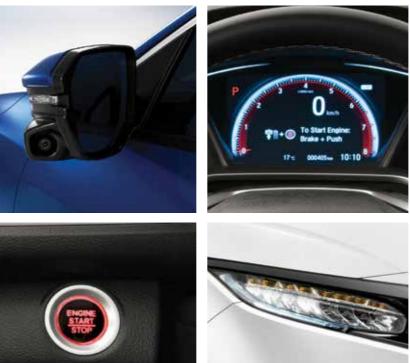

Add a little transparency to your drive with the available Honda LaneWatch™. When you signal left, your Display Audio System is engineered to show your blind spot onscreen, from a camera mounted under the passenger side mirror. It shows you nearly four times more than a mirror alone.

#### REAR VIEW CAMERA

Parking is easy when you can see everything behind you, all thanks to the wide rear view camera in the Civic.

### All about detail

The careful detail and air of sophistication are reinforced in the interior, where a perfectly composed dash awaits. High quality, soft-touch surfaces come together with high-end technology like electrostatic volume control, dual-zone climate control and even a push button start to satisfy you at every point of comfort.

#### LED DAYTIME RUNING LIGHTS

Daytime Running Lights switch on automatically when you start the engine. A thin continuous ray of light emits from a string of LEDs integrated into the headlight unit.